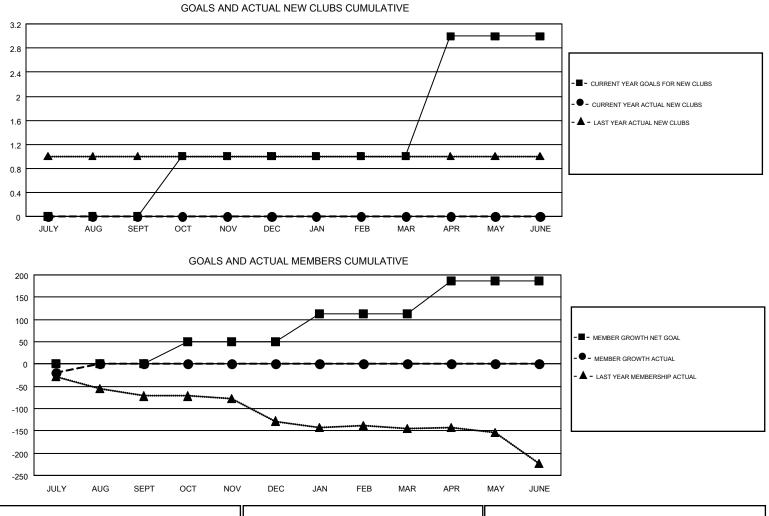

## WILLIAM PHILLIPI GMT

| GMT: WILLIA           | M PHILLIPI    |           |               |                       |                           |                         | GMT CA 1                                           |
|-----------------------|---------------|-----------|---------------|-----------------------|---------------------------|-------------------------|----------------------------------------------------|
| Clubs                 |               |           |               | Members               |                           |                         |                                                    |
| RESULTS FOR 2018-2019 |               |           |               | RESULTS FOR 2018-2019 |                           |                         |                                                    |
| QUARTER               | NEW CLUB GOAL | NEW CLUBS | DROPPED CLUBS | QUARTER               | MEMBER GROWTH NET<br>GOAL | MEMBER GROWTH<br>ACTUAL | DROPPED<br>MEMBERS ACTUAL<br>(including transfers) |
| JULY/AUG/SEPT         | 0             | 0         | 1             | JULY/AUG/SEPT         | 0                         | 19                      | 36                                                 |
| OCT/NOV/DEC           | 1             | 0         | 0             | OCT/NOV/DEC           | 50                        | 0                       | 0                                                  |
| JAN/FEB/MAR           | 0             | 0         | 0             | JAN/FEB/MAR           | 62                        | 0                       | 0                                                  |
| APR/MAY/JUNE          | 2             | 0         | 0             | APR/MAY/JUNE          | 75                        | 0                       | 0                                                  |